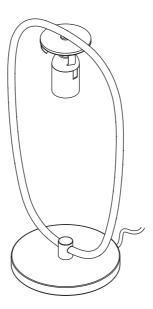

Unplug to change the bulb (lamp). Do not touch bulb (lamp).

BOX N.1

BOX N.2

.1

Instr. LANNA' TABLE US - Rev.00 - JEN 2021

**BULBS** 1x7W max E26 - Ø Max 60 mm

FEEDING 120V 50/60Hz

Kdln Srl Viale L. da Vinci, 277 20090 Trezzano sul Naviglio, Milano T. +39 0236538950 info@kdln.it