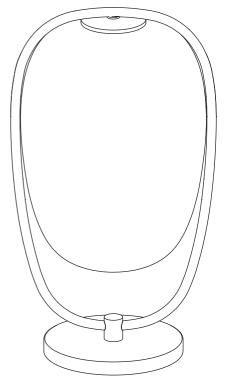

## kdln

ASSEMBLY INSTRUCTIONS



## LANNA' TABLE US

NOE' DUCHAUFOUR LAWRANCE

## WARNING

The safety is guaranteed by the appropriate use of the following instructions, so you must keep them. Always disconnect the main voltage before working on the appliance. Never use abrasive products or aggressive detergents for cleaning the lamp. If the external cable of this appliance is damaged, it must be replaced by the manufacturer, its after sales service or other equivalent qualified person only in order to avoid any danger. Kundalini will not provide a replacement until the nature of defect has been determined. RISK OF FIRE / INJURY TO PERSONE. Keep away from combustibles.

Unplug to change the bulb (lamp). Do not touch bulb (lamp).



BOX N.1



BOX N.2





.1



Instr. LANNA' TABLE US - Rev.00 - JEN 2021

**BULBS** 1x7W