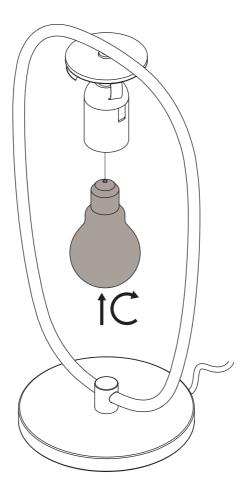

Unplug to change the bulb (lamp). Do not touch bulb (lamp).

BOX N.1

BOX N.2

.1

Instr. LANNA' TABLE US - Rev.00 - JEN 2021

**BULBS** 1x7W max E26 - Ø Max 60 mm

FEEDING 120V 50/60Hz

Kdln Srl Viale L. da Vinci, 277 20090 Trezzano sul Naviglio, Milano T. +39 0236538950 info@kdln.it